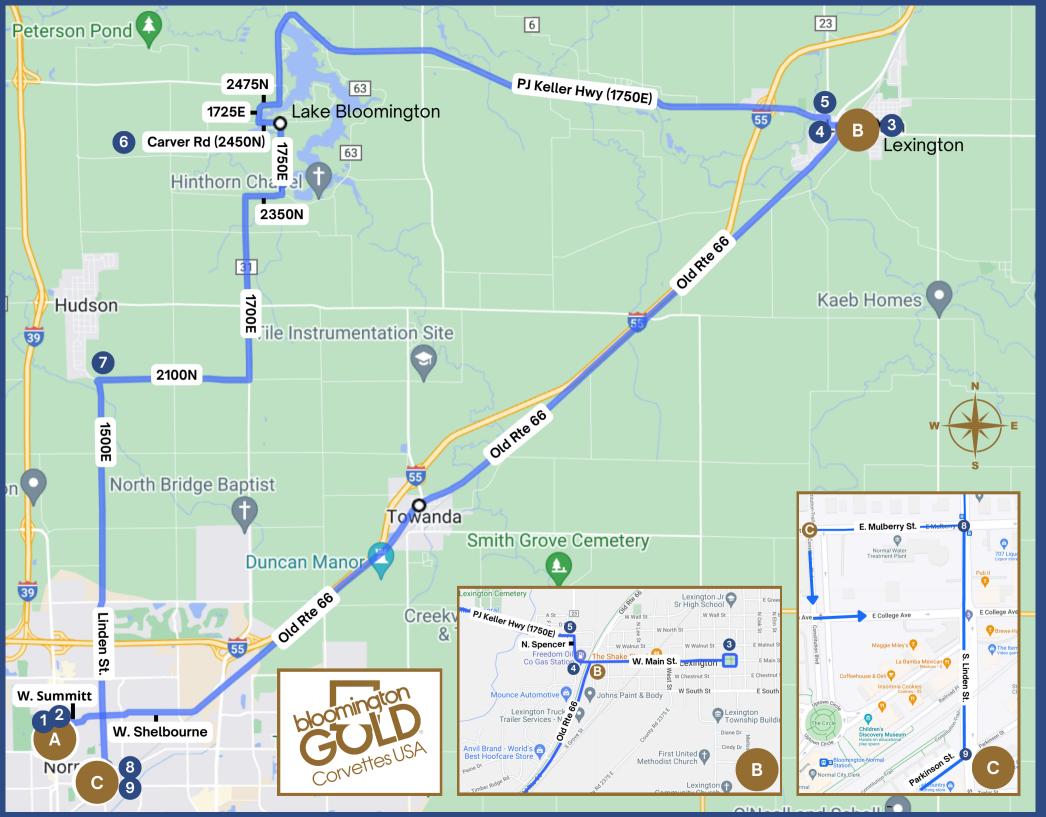

## Directions for 2024 Parade Route

A. Start at ISU Parking Lot S103 just north of 709 N. Main, Normal, IL

1. Exit lot and travel north on Main St.

2. Turn right on W. Summit which turns into W. Shelbourne and then Old Route 66 toward Lexington

B. At 4-way stop, turn right on W. Main in Lexington

3. Go around Parkway (Lexington Square) and head west on W. Main

4. Continue to right on N Spencer

5. Turn left on PJ Keller Hwy (1750E) and continue right on 2475N and left on 1725E

6. Turn left on Carver Rd. (2450N), right on 1750E, right on 2350N, left on 1700E, and right on 2100N

7. Turn left on 1500E which turns into Linden St.

8. Turn right on E. Mulberry for event parking or

9. Continue straight on Linden to right on Parkinson for event parking

C. End in Uptown Normal for the After Party hosted by the Town of Normal